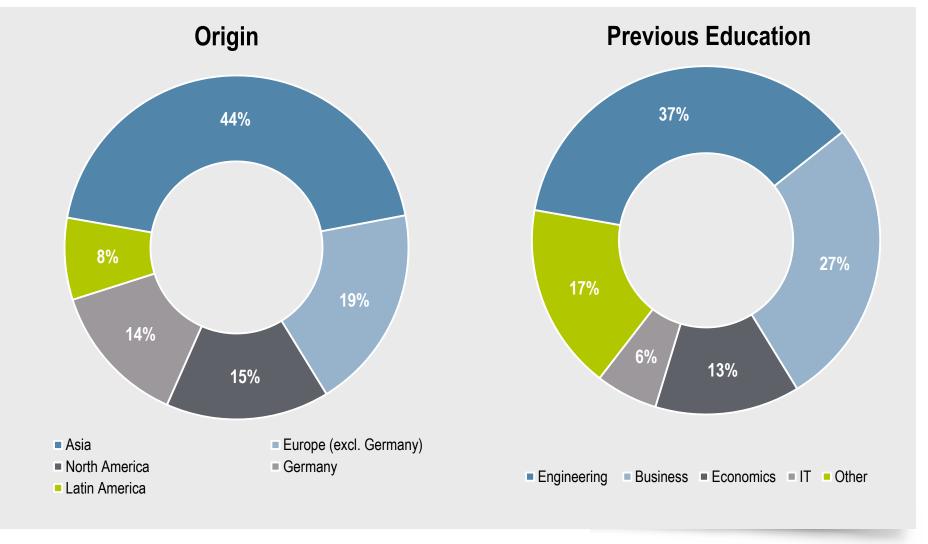

## MANNHEIM BUSINESS SCHOOL: MBA CAREER WEEK

18<sup>th</sup> - 22<sup>nd</sup> April 2016











# Portfolio: Programs for All Career Stages















# Mannheim Full-Time MBA: Class of 2016 (I)



#### Class of 2016 at a Glance:

- 52 Participants
- 40% Female, 60% Male
- Average Age: 30 years
- 20+ different countries
- Average Work Experience: 6Years
- Graduation: September 2016

### **Industry Background**



- Manufacturing (incl. Chemicals)
- Consumer Products
- Consulting/Auditing

- Technology
- Financial Services
- Other (Government, Pharma, NGO, other)











# Mannheim Full-Time MBA: Class of 2016 (II)















# MBA Career Week: 18<sup>th</sup> – 22<sup>nd</sup> April 2016

At the MBA Career Week you meet our current **Full-Time MBA participants**, assess their skills and potential, and attract future talents for your company.

### 18th April: MBA Development Center

The MBA Development Center is a one day "assessment center" with our current Full-Time MBA class. Representatives from your company will take up the role of recruiters who challenge the students in simulated individual interviews and group assignments.

### 19th – 22nd April: MBA Career Days

The **MBA Career Days** are a part of Mannheim University's **Career Fair.** This is your opportunity to promote your company as an attractive employer through a number of varied employer branding and recruiting events.