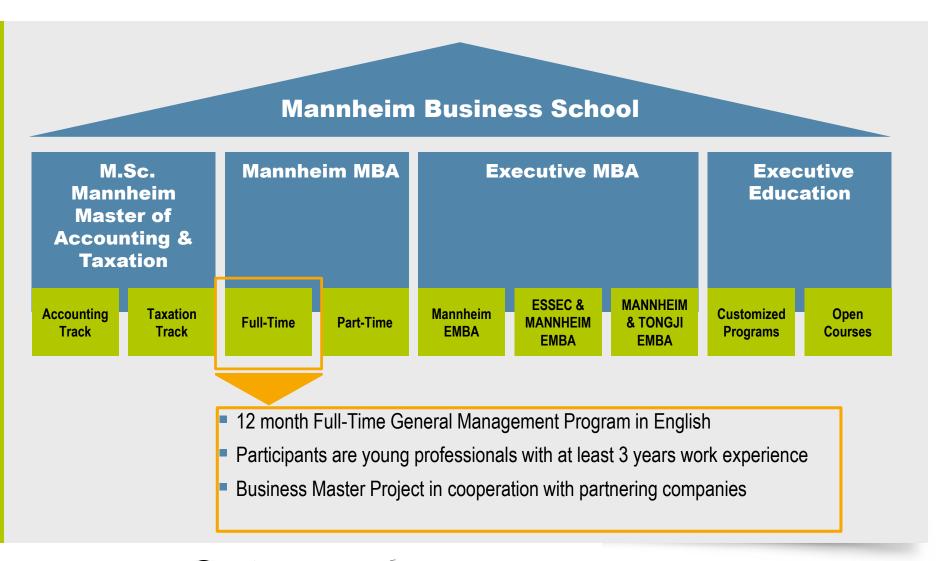

## MANNHEIM BUSINESS SCHOOL: MBA CAREER WEEK

18<sup>th</sup> - 22<sup>nd</sup> April 2016











# Portfolio: Programs for All Career Stages















# Mannheim Full-Time MBA: Class of 2016 (I)



#### Class of 2016 at a Glance:

- 52 Participants
- 40% Female, 60% Male
- Average Age: 30 years
- 20+ different countries
- Average Work Experience: 6Years
- Graduation: September 2016

### **Industry Background**



- Manufacturing (incl. Chemicals)
- Consumer Products
- Consulting/Auditing

- Technology
- Financial Services
- Other (Government, Pharma, NGO, other)











# Mannheim Full-Time MBA: Class of 2016 (II)















# MBA Career Week: 18<sup>th</sup> – 22<sup>nd</sup> April 2016

At the MBA Career Week you meet our current **Full-Time MBA participants**, assess their skills and potential, and attract future talents for your company.

### 18th April: MBA Development Center

The MBA Development Center is a one d